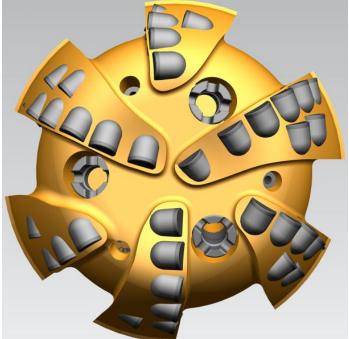

## 6-1/8" DM1365HQ

## **Product Specifications**

| IADC Code            | M333            |
|----------------------|-----------------|
| Product Series       | Deep Matrix     |
| Body Material        | Matrix          |
| No. of Blades        | 6               |
| Face Cutters         | 43 (13mm)       |
| Gage Cutters         | 6 (13mm)        |
| Back Reaming Cutters | 6 (13mm)        |
| Total Cutters        | 55 (13mm)       |
| Nozzles Count        | 3DZ+3fixed port |
| Junk Slot Area (JSA) | 7.1 in2         |
| Gage Pad Length      | 2 in            |
| Make-up Length       | 14.5 in         |
| Bit Connection       | 3-1/2" API REG  |