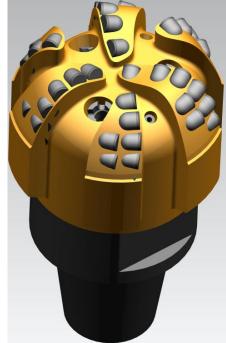

## 6-1/8" DM1365HQ

## **Product Specifications**

| IADC Code            | M333            |
|----------------------|-----------------|
| Product Series       | Deep Matrix     |
| Body Material        | Matrix          |
| No. of Blades        | 6               |
| Face Cutters         | 43 (13mm)       |
| Gage Cutters         | 6 (13mm)        |
| Back Reaming Cutters | 6 (13mm)        |
| Total Cutters        | 55 (13mm)       |
| Nozzles Count        | 3DZ+3fixed port |
| Junk Slot Area (JSA) | 7.1 in2         |
| Gage Pad Length      | 2 in            |
| Make-up Length       | 14.5 in         |
| Bit Connection       | 3-1/2" API REG  |