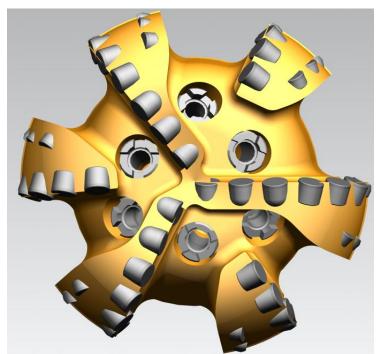

## 8-1/2" DM1665H

## **Product Specifications**

| IADC Code            | M322           |
|----------------------|----------------|
| Product Series       | orBIT Series   |
| Body Material        | Matrix         |
| No. of Blades        | 6              |
| Face Cutters         | 46 (16mm)      |
| Gage Cutters         | 6 (16mm)       |
| Back Reaming Cutters | 6 (16mm)       |
| Total Cutters        | 58 (16mm)      |
| Nozzles Count        | 6              |
| Junk Slot Area (JSA) | 14.7 in2       |
| Gage Pad Length      | 2 in           |
| Make-up Length       | 14.5 in        |
| Bit Connection       | 4-1/2" API REG |