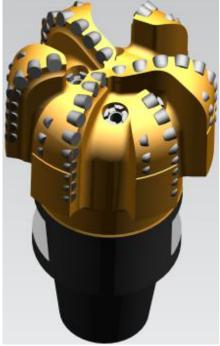

## 8-1/2" DM1665H

## **Product Specifications**

| IADC Code            | M322           |
|----------------------|----------------|
| Product Series       | orBIT Series   |
| Body Material        | Matrix         |
| No. of Blades        | 6              |
| Face Cutters         | 46 (16mm)      |
| Gage Cutters         | 6 (16mm)       |
| Back Reaming Cutters | 6 (16mm)       |
| Total Cutters        | 58 (16mm)      |
| Nozzles Count        | 6              |
| Junk Slot Area (JSA) | 14.7 in2       |
| Gage Pad Length      | 2 in           |
| Make-up Length       | 14.5 in        |
| Bit Connection       | 4-1/2" API REG |